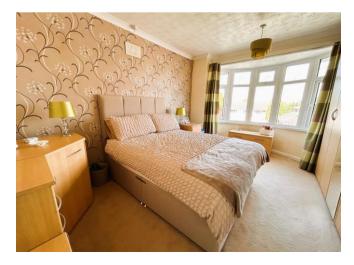

Conservatory 9' 9" x 8' 9" (2.97m x 2.67m)

Extended Kitchen 16' 6" x 7' 4" (5.03m x 2.24m)

Sitting Room/ Bedroom Four 17' 2" x 7' 6" (5.23m x 2.29m)

Bedroom One 14' 9" x 11' 1" (4.50m x 3.38m)

Bedroom Two 11' 6" x 11' 1" (3.51m x 3.38m)