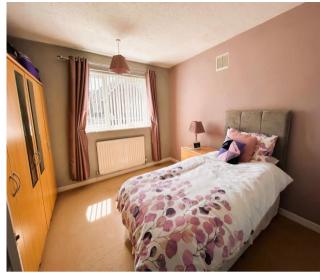

Conservatory 9' 9" x 8' 9" (2.97m x 2.67m)

Extended Kitchen 16' 6" x 7' 4" (5.03m x 2.24m)

Sitting Room/ Bedroom Four 17' 2" x 7' 6" (5.23m x 2.29m)

Bedroom One 14' 9" x 11' 1" (4.50m x 3.38m)

Bedroom Two 11' 6" x 11' 1" (3.51m x 3.38m)