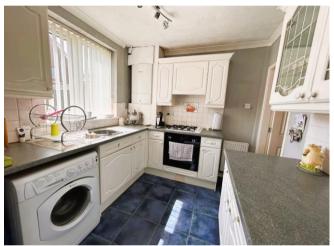

Conservatory 9' 9" x 8' 9" (2.97m x 2.67m)

Extended Kitchen 16' 6" x 7' 4" (5.03m x 2.24m)

Sitting Room/ Bedroom Four 17' 2" x 7' 6" (5.23m x 2.29m)

Bedroom One 14' 9" x 11' 1" (4.50m x 3.38m)

Bedroom Two 11' 6" x 11' 1" (3.51m x 3.38m)