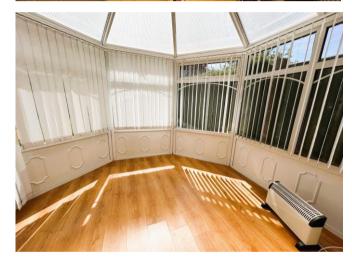

Conservatory 9' 9" x 8' 9" (2.97m x 2.67m)

Extended Kitchen 16' 6" x 7' 4" (5.03m x 2.24m)

Sitting Room/ Bedroom Four 17' 2" x 7' 6" (5.23m x 2.29m)

Bedroom One 14' 9" x 11' 1" (4.50m x 3.38m)

Bedroom Two 11' 6" x 11' 1" (3.51m x 3.38m)